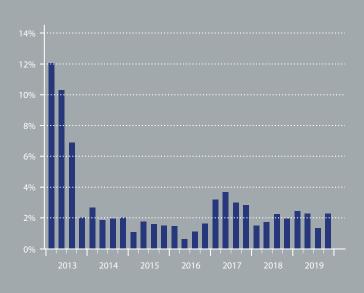

Proposals for improvement of the business environment in Serbia



2019

# Essentials



# **MACRO DATA**

### **GDP** growth rates



### **Employment growth rates**



### **Inflation rates**



### Fiscal balance as a % of GDP



Forecast for 2019:Q3-Q4, New employment methodology from 2016.

### **FOREWORD**

#### Dear reader,

It is our great privilege to present you this year's "The White Book Essentials" – an executive summary of the White Book edition for 2019. The White Book publication is a comprehensive overview of the business environment in Serbia, which covers a wide range of topics and provides a set of recommendations for each of them. The purpose of the "The White Book Essentials" is to shed light on the main conclusions of the publication and highlight the areas which we see as priorities for the future economic development of Serbia.

Browsing through this booklet you will be able to get acquainted with key macroeconomic data, learn what the White Book is, and f