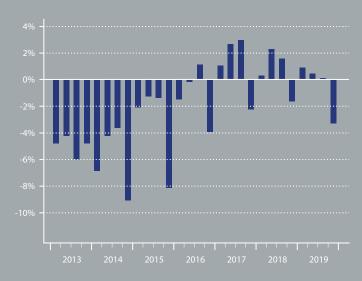

### Fiscal balance as a % of GDP

Forecast for 2019:Q3-Q4, New employment methodology from 2016.