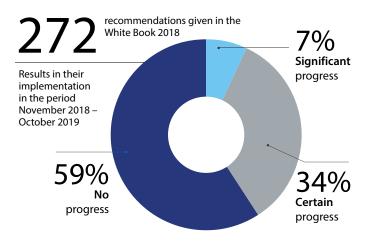

### **WHITE BOOK 2019 RESULTS**

#### Recommendations

Each topic has a score card which tracks the response to the recommendations given in the previous year.

#### **Grades**

Based on the score card results, each topic is given the grade, where 1 is the lowest and 3 is the highest score.