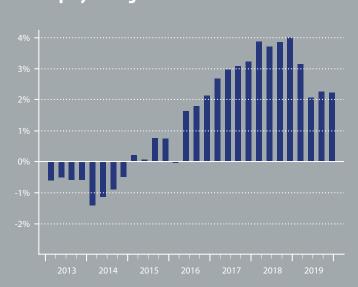

Proposals for improvement of the business environment in Serbia



2019

# Essentials



# **MACRO DATA**

### **GDP** growth rates



### **Employment growth rates**



### **Inflation rates**



### Fiscal balance as a % of GDP



Forecast for 2019:Q3-Q4, New employment methodology from 2016.

### **FOREWORD**

#### Dear reader,

It is our great privilege to present you this year's "The White Book Essentials" – an executive summary of the White Book edition for 2019. The White Book publication is a comprehensive overview of the business environment in Serbia, which covers a wide range of topics and provides a set of recommendations for each of them. The purpose of the "The White Book Essentials" is to shed light on the main conclusions of the publication and highlight the areas which we see as priorities for the future economic development of Serbia.

Browsing through this booklet you will be able to get acquainted with key macroeconomic data, learn wh